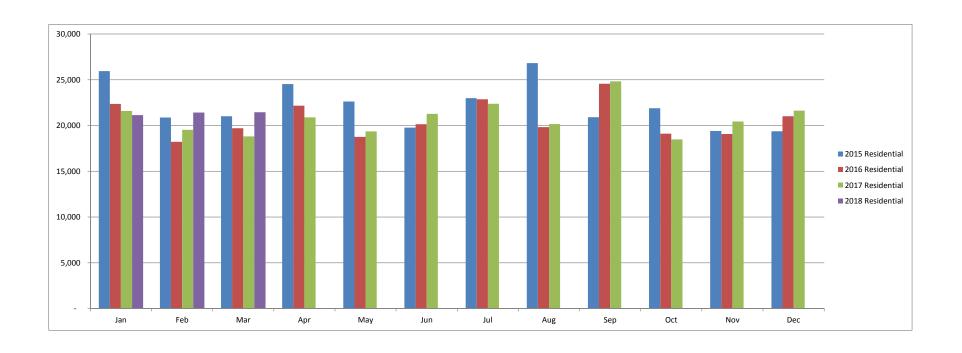

--|--------|--------|--------|--------|--------|--------|--------|--------|--------|--------|---------|
|                  |        |        |        |        |        |        |        |        |        |        |        |        |         |
| 2015 Residential | 25,944 | 20,864 | 21,013 | 24,517 | 22,627 | 19,764 | 22,993 | 26,817 | 20,905 | 21,888 | 19,410 | 19,363 | 266,105 |
| 2016 Residential | 22,363 | 18,216 | 19,692 | 22,159 | 18,759 | 20,143 | 22,872 | 19,829 | 24,567 | 19,104 | 19,069 | 21,007 | 247,780 |
| 2017 Residential | 21,580 | 19,520 | 18,805 | 20,883 | 19,359 | 21,270 | 22,367 | 20,149 | 24,828 | 18,477 | 20,443 | 21,624 | 249,305 |
| 2018 Residential | 21,127 | 21,407 | 21,449 | -      | -      | -      | -      | -      | -      | -      | -      | -      | 63,983  |



### Third Laguna Hills Mutual Statement of Revenues & Expenses - Preliminary 12/31/2017 CURDENT MONTÉ IN THOUSANDS)

|    |                                            | CU        | RRENT MONTH | IN THOUSANDS) |          | YEAR TO DATE |          | YTD 2017 | ANNUAL   |
|----|--------------------------------------------|-----------|-------------|---------------|----------|--------------|----------|----------|----------|
|    | ····                                       | ACTUAL    | BUDGET      | VARIANCE      | ACTUAL   | BUDGET       | VARIANCE | ACTUAL   | BUDGET   |
|    | Revenues:                                  |           |             |               |          |              |          |          |          |
|    | Assessments:                               |           |