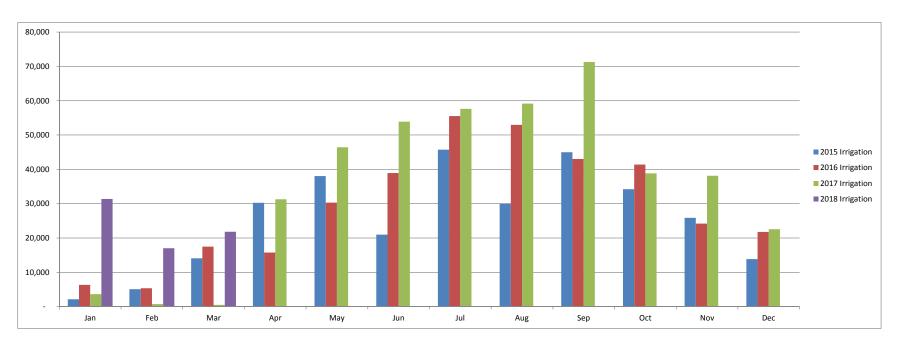

-------|--------|--------|--------|--------|--------|--------|--------|--------|--------|--------|---------|
|                 |        |        |        |        |        |        |        |        |        |        |        |        |         |
| 2015 Irrigation | 2,158  | 5,098  | 14,089 | 30,250 | 38,046 | 21,002 | 45,731 | 29,957 | 44,995 | 34,212 | 25,883 | 13,854 | 305,275 |
| 2016 Irrigation | 6,329  | 5,349  | 17,506 | 15,776 | 30,280 | 38,926 | 55,543 | 52,976 | 43,024 | 41,402 | 24,192 | 21,779 | 353,082 |
| 2017 Irrigation | 3,646  | 766    | 494    | 31,291 | 46,437 | 53,911 | 57,625 | 59,166 | 71,293 | 38,819 | 38,114 | 22,567 | 424,129 |
| 2018 Irrigation | 31,368 | 17,039 | 21,814 | -      | -      | -      | -      | -      | -      | -      | -      | -      | 70,221  |



Third Mutual
Residential Water Usage in 100 cubic feet units

| Date             | Jan    | Feb    | Mar    | Apr    | May    | Jun    | Jul    | Aug    | Sep    | Oct    | Nov    | Dec    | YTD     |
|------------------|--------|--------|--------|--------|--------|--------|--------|--------|--------|--------|--------|--------|---------|
|                  |        |        |        |        |        |        |        |        |        |        |        |        |         |
| 2015 Residential | 25,944 | 20,864 | 21,013 | 24,517 | 22,627 | 19,764 | 22,993 | 26,817 | 20,905 | 21,888 | 19,410 | 19,363 | 266,105 |
| 2016 Residential | 22,363 | 18,216 | 19,692 | 22,159 | 18,759 | 20,143 | 22,872 | 19,829 | 24,567 | 19,104 | 19,069 | 21,007 | 247,780 |
| 2017 Residential | 21,580 | 19,520 | 18